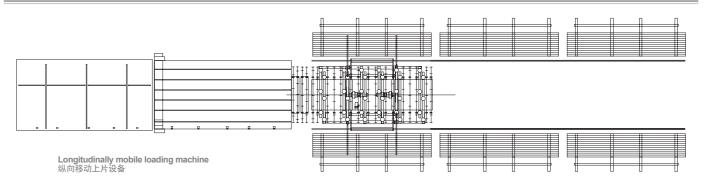

glass sheet size of 3650 x 2750 mm
  Two configurations available:
- Single sided - Double sided
- All sizes and configurations can cover all production layouts:
- Transversally mobile, loading from 1 (single-sided version) or 2 (double-sided version) glass racks and feeding:
- One cutting table
- Multiple cutting tables, positioned parallel to each other
- Longitudinally mobile, loading from up to 5 (single-sided version) or from up to 5+5 (double-sided version) glass racks and feeding:
- One cutting table
- Two cutting tables, positioned on each side of the longitudinal movement stroke
- Many optionals available





**BOTTERO S.p.A.** - via Genova 82 - 12100 Cuneo - Italy Tel. +39 0171 310611 - Fax +39 0171 401611 flatglass.sales@bottero.com







Loaders 621/631





## **LAYOUTS**