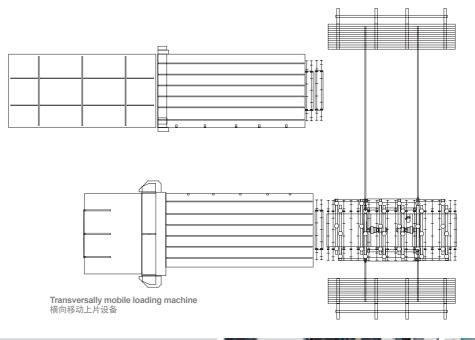

lass sheet size of 3650 x 2750 mm
  Two configurations available:
- Single sided - Double sided
- All sizes and configurations can cover all production layouts:
- Transversally mobile, loading from 1 (single-sided version) or 2 (double-sided version) glass racks and feeding:
- One cutting table
- Multiple cutting tables, positioned parallel to each other
- Longitudinally mobile, loading from up to 5 (single-sided version) or from up to 5+5 (double-sided version) glass racks and feeding:
- One cutting table
- Two cutting tables, positioned on each side of the longitudinal movement stroke
- Many optionals available





**BOTTERO S.p.A.** - via Genova 82 - 12100 Cuneo - Italy Tel. +39 0171 310611 - Fax +39 0171 401611 flatglass.sales@bottero.com







Loaders 621/631





## **LAYOUTS**