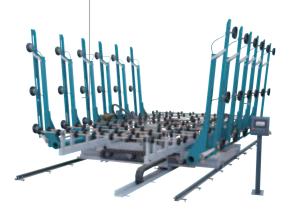

## **GENERAL DESCRIPTION**

- Machine structure designed for loading heavy glass (up to 1.000 kg) under heavy duty productions
- User friendly control panel (touch screen)
- Fully automatic axis control (Siemens PLC)
- All axis controlled by low-maintenance gear-motor
- Full integration with Bottero cutting table
- All electric and electronic components are safely protected inside the cabinet or by dedicated covers
- Extremely fast loading cycle thanks to inverter controlled axis (2 inverters working simultaneously)
- Extremely wide model range covering all customer's needs
- Two sizes available:
- Jumbo: for max glass sheet size of 6100 x 3300 mm
- Regular: for max glass sheet size of 3650 x 2750 mm
  Two configurations available:
- Single sided - Double sided
- All sizes and configurations can cover all production layouts:
- Transversally mobile, loading from 1 (single-sided version) or 2 (double-sided version) glass racks and feeding:
- One cutting table
- Multiple cutting tables, positioned parallel to each other
- Longitudinally mobile, loading from up to 5 (single-sided version) or from up to 5+5 (double-sided version) glass racks and feeding:
- One cutting table
- Two cutting tables, positioned on each side of the longitudinal movement stroke
- Many optionals available