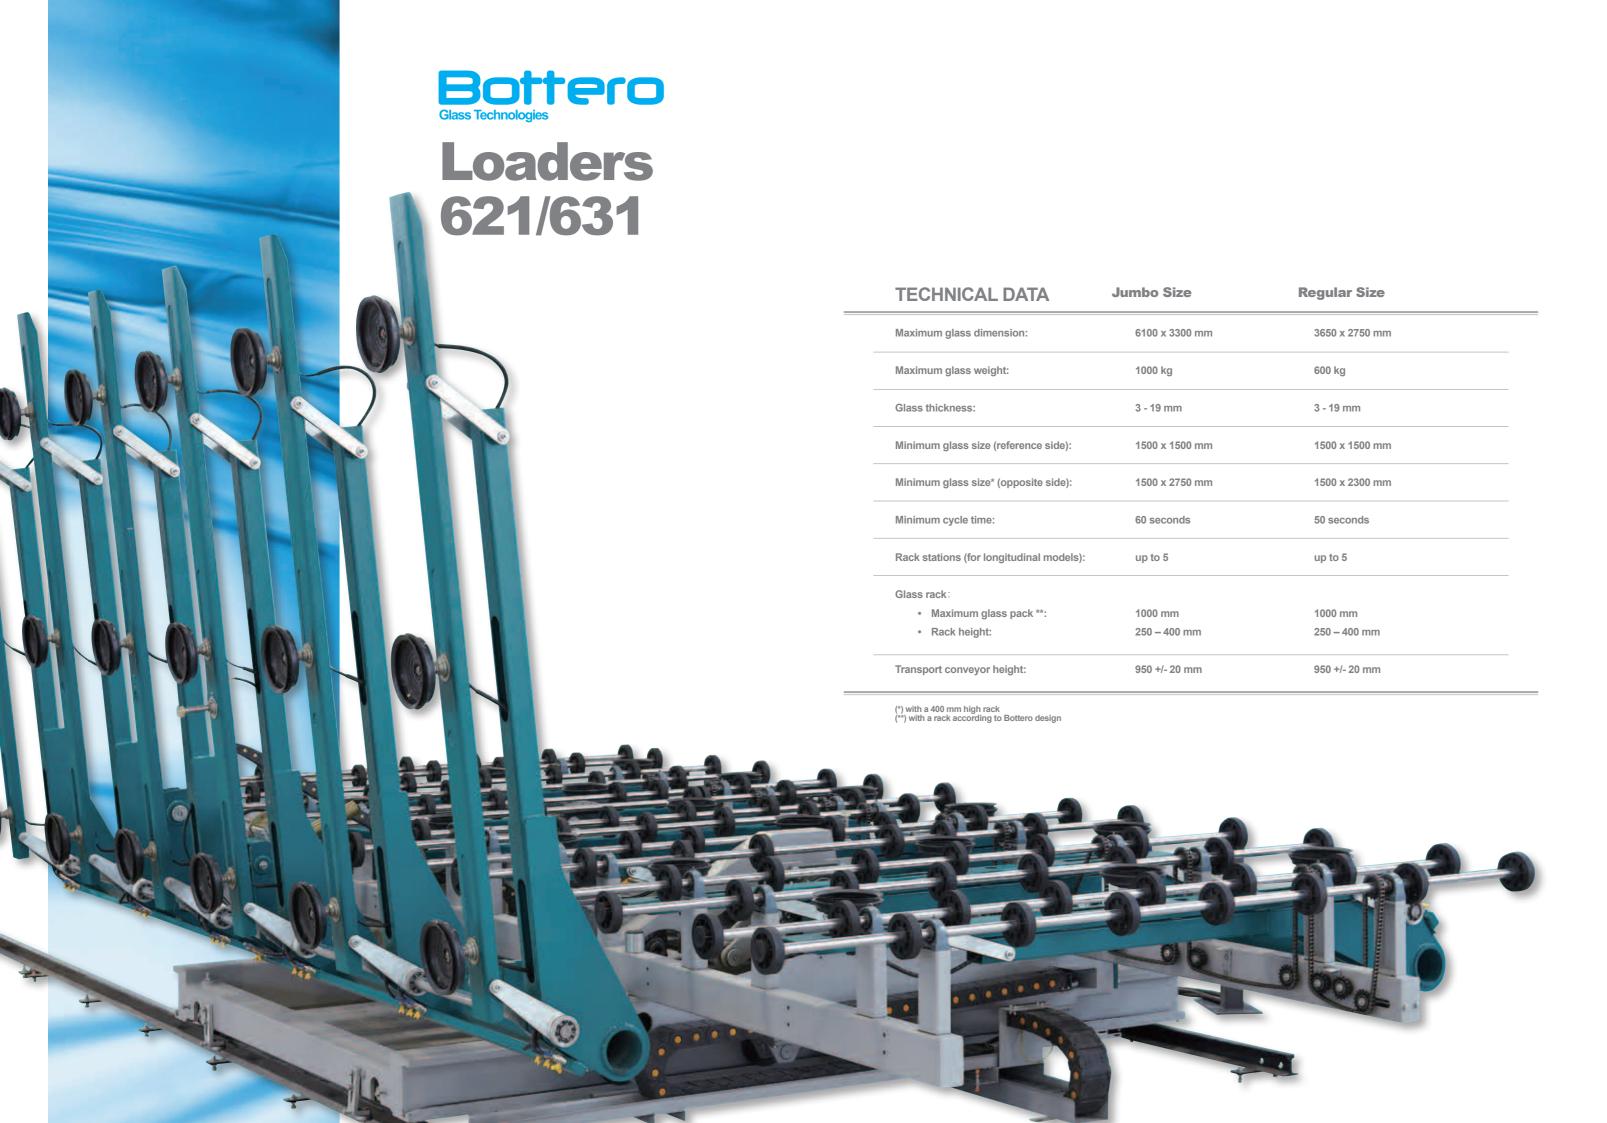

## **GENERAL DESCRIPTION**

- Machine structure designed for loading heavy glass (up to 1.000 kg) under heavy duty productions
- User friendly control panel (touch screen)
- Fully automatic axis control (Siemens PLC)
- All axis controlled by low-maintenance gear-motor
- Full integration with Bottero cutting table
- All electric and electronic components are safely protected inside the cabinet or by dedicated covers
- Extremely fast loading cycle thanks to inverter controlled axis (2 inverters working simultaneously)
- Extremely wide model range covering all customer's needs
- Two sizes available:
- Jumbo: for max glass sheet size of 6100 x 3300 mm
- Regular: for max glass sheet size of 3650 x 2750 mm
  Two configurations available:
- Single sided - Double sided
- All sizes and configurations can cover all production layouts:
- Transversally mobile, loading from 1 (single-sided version) or 2 (double-sided version) glass racks and feeding:
- One cutting table
- Multiple cutting tables, positioned parallel to each other
- Longitudinally mobile, loading from up to 5 (single-sided version) or from up to 5+5 (double-sided version) glass racks and feeding:
- One cutting table
- Two cutting tables, positioned on each side of the longitudinal movement stroke
- Many optionals available

**BOTTERO S.p.A.** - via Genova 82 - 12100 Cuneo - Italy Tel. +39 0171 310611 - Fax +39 0171 401611 flatglass.sales@bottero.com

Loaders 621/631